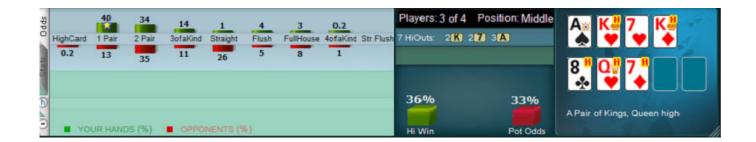

Poker Odds Calculator Omaha Hi Lo



Poker Odds Calculator Omaha Hi Lo



Currently the Poker Odds Calculator supports Texas Hold'em, Omaha, Omaha Hi/Lo, 7 Card Stud, 7 Card Stud Hi/Lo, and Razz.. Knowing that a flop is 16 2% to come all low cards is no more helpful than knowing that it's somewhere around 15%.

1. poker odds calculator omaha

Omaha Hi-Lo Odds and Statistics The following examples of O8 odds are not meant for you to memorize.

## poker odds calculator omaha

poker odds calculator omaha, poker odds calculator 5 card omaha Keyshot 5 Pro Crack

Two Plus Two Poker Forums Other Poker Strategy High Stakes PL Omaha: Need to find a 5-card PLO equity calculator: User Name: Remember Me? Password: Register: FAQ.. Once you have the game selected. Omaha Indicator Poker Odds Calculator Omaha Indicator TM, an advanced Omah